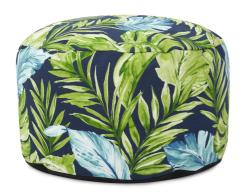

# MHEQ871-1275 – Outdoor Round Foot Pouf Cardoon Indigo

### Outdoor

The bold foliage of the split leaf philodendron was the inspiration for this printed fabric named Cardoon Indigo. Mixed shades of greens, blues, and turquoise are set on a background of rich deep indigo and finished with a coordinating Sunbrella turquoise flange. From pillows to poufs this collection mixes easily with our solids to create a complete and overall styling for outdoor to indoor.