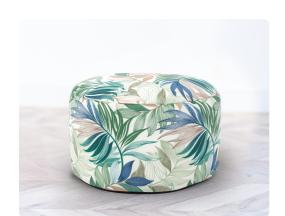

## Outdoor MHEQ871-1274 – Outdoor Round Foot Pouf Fern Indigo

## Outdoor

Whimsically colored fern fronds are the basis for this printed fabric simply named Fern. The combination of shades of indigo, taupe, turquoise and greens create a tranquil environment to sit and entertain friends and family or just relax in peace by yourself. This beautifully printed fabric is accented with a coordinating turquoise Sunbrella flange. From pillows to poufs this collection mixes easily with our solids to create a complete and overall styling for outdoor to indoor.