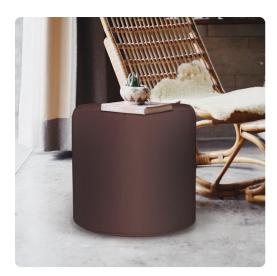

## Outdoor MHEQ851-462 – No Tip Cylinder Seascape Chocolate

## Outdoor

The No-Tip Cylinder is constructed with a dense lightweight foam and then topped off by a soft, high quality foam making it sturdy yet comfortable. Its unique design allows weight to be distributed evenly keeping it from tipping like most foam ottomans. Another bonus? This piece is covered in an indoor/outdoor cover made of Sunbrella brand fabric so you can take it outside.