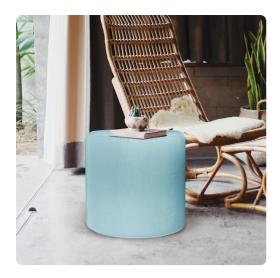

## Outdoor MHEQ851-461 – No Tip Cylinder Seascape Breeze

## Outdoor

The No-Tip Cylinder is constructed with a dense lightweight foam and then topped off by a soft, high quality foam making it sturdy yet comfortable. Its unique design allows weight to be distributed evenly keeping it from tipping like most foam ottomans. Another bonus? This piece is covered in an indoor/outdoor cover made of Sunbrella brand fabric so you can take it outside.