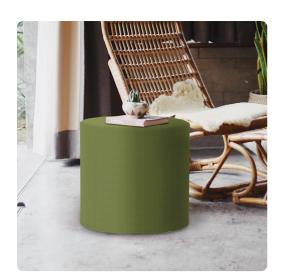

## Outdoor

The No-Tip Cylinder is constructed with a dense light-weight foam and then topped off by a soft, high quality foam making it sturdy yet comfortable. Its unique design allows weight to be distributed evenly keeping it from tipping like most foam ottomans. Another bonus? This piece is covered in an indoor/outdoor cover made of Sunbrella brand fabric so you can take it outside.