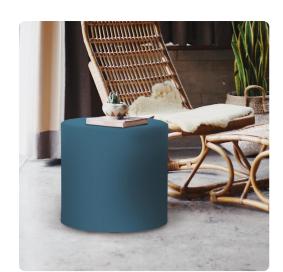

## Outdoor MHEQ851-298 – No Tip Cylinder Seascape Turquoise

## Outdoor

The No-Tip Cylinder is constructed with a dense light-weight foam and then topped off by a soft, high quality foam making it sturdy yet comfortable. Its unique design allows weight to be distributed evenly keeping it from tipping like most foam ottomans. Another bonus? This piece is covered in an indoor/outdoor cover made of Sunbrella brand fabric so you can take it outside.

## **Specifications**

Height 17H
Material 100% Sunbrella Acrylic
Width 18W
Shape Round
Weight 6
Finish Hand Finished
Package Dimensions 18 x 18 x 18

https://www.mdcwall.com/go/sku/MHEQ851-298