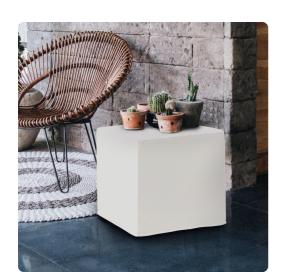

## Outdoor MHEQ850-467 – No Tip Block Seascape Natural

The No-Tip Block is constructed with a dense light-weight foam and then topped off by a soft, high quality foam making it sturdy yet comfortable. Its unique design allows weight to be distributed evenly keeping it from tipping like most foam ottomans. Another bonus? This piece is covered in an indoor/outdoor cover made of Sunbrella brand fabric so you can take it outside.

## **Specifications**

Outdoor

Height 17H
Material 100% Sunbrella Acrylic
Width 17W
Shape Square
Weight 6
Finish Hand Finished
Package Dimensions 18 x 18 x 18

https://www.mdcwall.com/go/sku/MHEQ850-467