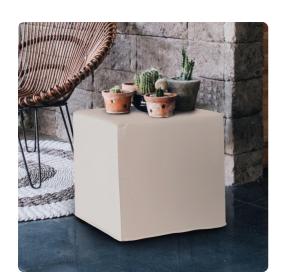

## Outdoor MHEQ850-463 – No Tip Block Seascape Sand

## Outdoor

The No-Tip Block is constructed with a dense light-weight foam and then topped off by a soft, high quality foam making it sturdy yet comfortable. Its unique design allows weight to be distributed evenly keeping it from tipping like most foam ottomans. Another bonus? This piece is covered in an indoor/outdoor cover made of Sunbrella brand fabric so you can take it outside.