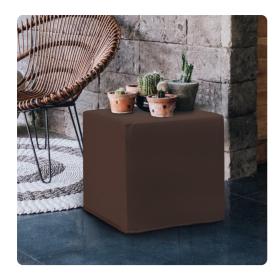

# Outdoor MHEQ850-462 – No Tip Block Seascape Chocolate

#### Outdoor

The No-Tip Block is constructed with a dense lightweight foam and then topped off by a soft, high quality foam making it sturdy yet comfortable. Its unique design allows weight to be distributed evenly keeping it from tipping like most foam ottomans. Another bonus? This piece is covered in an indoor/outdoor cover made of Sunbrella brand fabric so you can take it outside.

#### Specifications

Height 17H Material 100% Sunbrella Acrylic Width 17W Shape Square Weight 6 Finish Hand Finished Package Dimensions 18 x 18 x 18

https://www.mdcwall.com/go/sku/MHEQ850-462