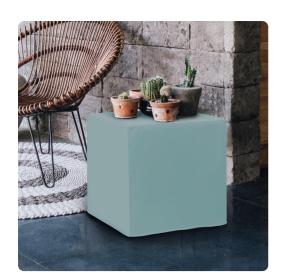

## Outdoor MHEQ850-461 – No Tip Block Seascape Breeze

## Outdoor

The No-Tip Block is constructed with a dense light-weight foam and then topped off by a soft, high quality foam making it sturdy yet comfortable. Its unique design allows weight to be distributed evenly keeping it from tipping like most foam ottomans. Another bonus? This piece is covered in an indoor/outdoor cover made of Sunbrella brand fabric so you can take it outside.