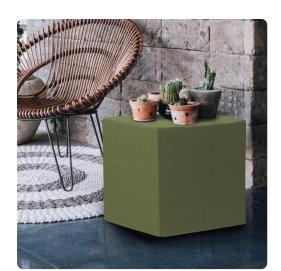

## Outdoor MHEQ850-299 – No Tip Block Seascape Moss

## Outdoor

The No-Tip Block is constructed with a dense light-weight foam and then topped off by a soft, high quality foam making it sturdy yet comfortable. Its unique design allows weight to be distributed evenly keeping it from tipping like most foam ottomans. Another bonus? This piece is covered in an indoor/outdoor cover made of Sunbrella brand fabric so you can take it outside.