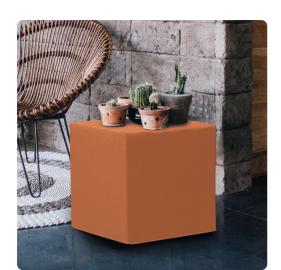

## Outdoor MHEQ850-297 – No Tip Block Seascape Canyon

## Outdoor

The No-Tip Block is constructed with a dense light-weight foam and then topped off by a soft, high quality foam making it sturdy yet comfortable. Its unique design allows weight to be distributed evenly keeping it from tipping like most foam ottomans. Another bonus? This piece is covered in an indoor/outdoor cover made of Sunbrella brand fabric so you can take it outside.