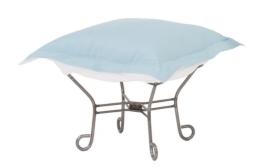

# MHEQ510-461 – Scroll Puff Ottoman Seascape Breeze Titanium Frame

### Outdoor

Now you can take your favorite Ottoman outside with you. The Seascape Patio Puff Ottoman has been designed to withstand the elements with Its special fabric cover and foam insert. The fun, bright color selection of the Seascape Patio Puff Ottoman will fill your yard with the colors of summer and with the qualities of Sunbrella brand fabrics that you have come to know and trust.