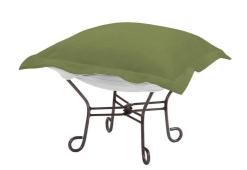

# MHEQ510-299 – Scroll Puff Ottoman Seascape Moss Titanium Frame

### Outdoor

Now you can take your favorite Ottoman outside with you. The Seascape Patio Puff Ottoman has been designed to withstand the elements with Its special fabric cover and foam insert. The fun, bright color selection of the Seascape Patio Puff Ottoman will fill your yard with the colors of summer and with the qualities of Sunbrella brand fabrics that you have come to know and trust.