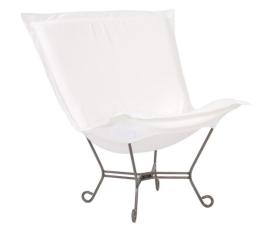

## Outdoor MHEQ500-467 – Scroll Puff Chair Seascape Natural Titanium Frame

## Outdoor

Now you can take your favorite chair outside with you. The Seascape Patio Puff Chair has been designed to withstand the elements with Its special fabric cover and foam insert. The fun, bright color selection of the Seascape Patio Puff Chair will fill your yard with the colors of summer and with the qualities of Sunbrella brand fabrics that you have come to know and trust.