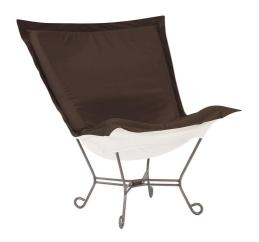

# MHEQ500-462 – Scroll Puff Chair Seascape Chocolate Titanium Fram

### Outdoor

Now you can take your favorite chair outside with you. The Seascape Patio Puff Chair has been designed to withstand the elements with Its special fabric cover and foam insert. The fun, bright color selection of the Seascape Patio Puff Chair will fill your yard with the colors of summer and with the qualities of Sunbrella brand fabrics that you have come to know and trust.