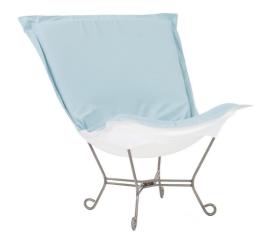

## Outdoor MHEQ500-461 – Scroll Puff Chair Seascape Breeze Titanium Frame

## Outdoor

Now you can take your favorite chair outside with you. The Seascape Patio Puff Chair has been designed to withstand the elements with Its special fabric cover and foam insert. The fun, bright color selection of the Seascape Patio Puff Chair will fill your yard with the colors of summer and with the qualities of Sunbrella brand fabrics that you have come to know and trust.

## Specifications

Height 40H Material 100% Sunbrella Acrylic Width 40W Weight 28 Finish Hand Finished Package Dimensions 33 x 15 x 32

https://www.mdcwall.com/go/sku/MHEQ500-461