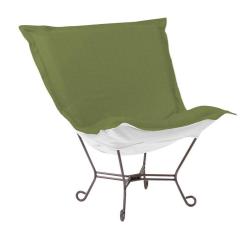

## Outdoor MHEQ500-299 – Scroll Puff Chair Seascape Moss Titanium Frame

## Outdoor

Now you can take your favorite chair outside with you. The Seascape Patio Puff Chair has been designed to withstand the elements with Its special fabric cover and foam insert. The fun, bright color selection of the Seascape Patio Puff Chair will fill your yard with the colors of summer and with the qualities of Sunbrella brand fabrics that you have come to know and trust.

## **Specifications**

Height 40H Material 100% Sunbrella Acrylic Width 40W Weight 28 Finish Hand Finished Package Dimensions 33 x 15 x 32

https://www.mdcwall.com/go/sku/MHEQ500-299