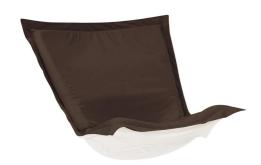

## Outdoor MHEQ300-462P – Puff Chair Cushion Seascape Chocolate Cushion and Outdoor

Extra Puff Cushions & Covers in Seascape are a great way to get a fresh new look without the expense of buying a whole new chair! Puff Cushions fit Scroll & Rocker frames. Seascape is a Sunbrella brand outdoor fabric that withstands the elements and features all of the great qualities that you know and love from Sunbrella. So with this cushion, make your favorite indoor chair, your favorite outdoor chair. Stock up with extra covers so you can change up the look of your decor without the expense of buying all new furniture! \*Only the Scroll Chair can go outdoors.