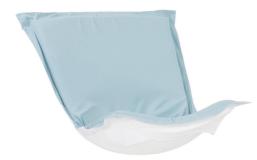

## Outdoor MHEQ300-461P – Puff Chair Cushion Seascape Breeze Cushion and Cov

## Outdoor

Extra Puff Cushions & Covers in Seascape are a great way to get a fresh new look without the expense of buying a whole new chair! Puff Cushions fit Scroll & Rocker frames. Seascape is a Sunbrella brand outdoor fabric that withstands the elements and features all of the great qualities that you know and love from Sunbrella. So with this cushion, make your favorite indoor chair, your favorite outdoor chair. Stock up with extra covers so you can change up the look of your decor without the expense of buying all new furniture! \*Only the Scroll Chair can go outdoors.