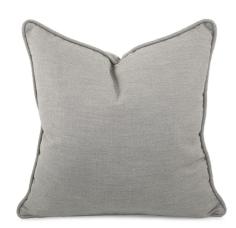

## Outdoor MHEQ3-1334 – Outdoor Pillow 24 x 24 Driftwood Sand - Poly Inse

## Outdoor

The Driftwood Collection consists of a selection of woven fabrics that are extremely soft and comfortable to the touch. Beautifully trimmed with a thick cording, these 24 x 24 grayish beige sand colored pillows are perfect for today's indoor outdoor style of living. Durable enough to withstand the elements and heavy daily use, these pillows will add just the right touch to complete your individual look. Each of our pillows are hand cut and sewn in our Chicago facility.