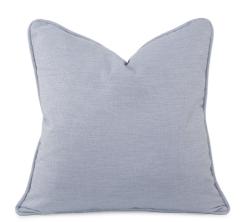

## Outdoor MHEQ3-1333 - Outdoor Pillow 24 x 24 Driftwood Breeze - Poly In

The Driftwood Collection consists of a selection of woven fabrics that are extremely soft and comfortable to the touch. Beautifully trimmed with a thick cording, these 24 x 24 pale blue breeze colored pillows are perfect for today's indoor outdoor style of living. Durable enough to withstand the elements and heavy daily use, these pillows will add just the right touch to complete your individual look. Each of our pillows are hand cut and sewn in our Chicago facility.