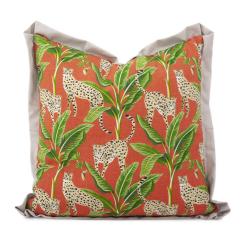

## Outdoor MHEQ3-1279 – 24 x 24 Outdoor Pillow Safari Canyon- Poly Insert Outdoor

A playful group of cheetahs posing around in a field of banana trees makes for a whimsical pattern with lots of color. This pattern is named Safari Natural with hints of coral, greens and deep turquoise and finished with a coordinating Sunbrella deep turquoise flange. From pillows to poufs this collection mixes easily with our solids to create a complete and overall styling for outdoor to indoor.