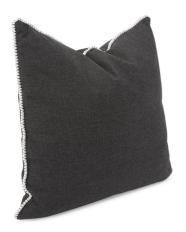

# Outdoor MHEQ2-460C – 20 x 20 Outdoor Pillow with Dec Cord, Seascape Cha

#### Outdoor

The durability and strength of color of the Sunbrella fabrics have been raised to a new level of style with the addition of a complementary colored textured trim cording. Each of the materials are up to meeting the challenges of todays ever changing weather conditions with the flare of a designer touch.

#### Specifications

Height 20H Material 100% Sunbrella Acrylic Width 20W Shape Square Weight 5 Finish Hand Finished

https://www.mdcwall.com/go/sku/MHEQ2-460C