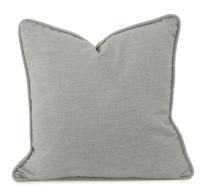

# Outdoor MHEQ2-1334 – Outdoor Pillow 20 x 20 Driftwood Sand - Poly Inse

#### Outdoor

The Driftwood Collection consists of a selection of woven fabrics that are extremely soft and comfortable to the touch. Beautifully trimmed with a thick cording, these 20 x 20 grayish beige sand colored pillows are perfect for today's indoor outdoor style of living. Durable enough to withstand the elements and heavy daily use, these pillows will add just the right touch to complete your individual look. Each of our pillows are hand cut and sewn in our Chicago facility.