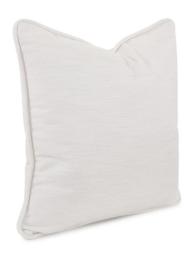

## Outdoor

The Driftwood Collection consists of a selection of woven fabrics that are extremely soft and comfortable to the touch. Beautifully trimmed with a thick cording, these 20 x 20 natural cream colored pillows are perfect for today's indoor outdoor style of living. Durable enough to withstand the elements and heavy daily use, these pillows will add just the right touch to complete your individual look. Each of our pillows are hand cut and sewn in our Chicago facility.