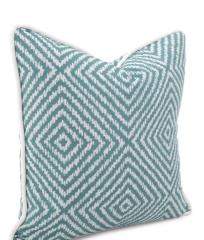

## Outdoor MHEQ2-1280 – 20 x 20 Outdoor Pillow Helm TealPoly Insert

## Outdoor

The global geometric pattern of this woven fabric is completely on trend with todays hottest lifestyles. The subtly of pattern and color of each of the Helm fabrics allows them to easily mix and match throughout our indoor/outdoor collection. Each of the pillows are handsewn and trimmed in a contrasting white Sunbrella cording.