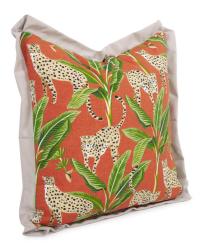

## Outdoor

A playful group of cheetahs posing around in a field of banana trees makes for a whimsical pattern with lots of color. This pattern is named Safari Natural with hints of coral, greens and deep turquoise and finished with a coordinating Sunbrella deep turquoise flange. From pillows to poufs this collection mixes easily with our solids to create a complete and overall styling for outdoor to indoor.