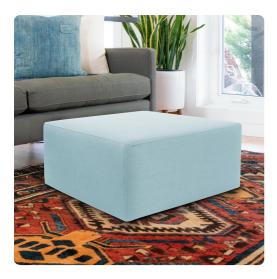

# Outdoor MHEQ133-461 – Universal 36 Square Seascape Breeze

#### Outdoor

Take the party outside with our Patio 36 Squares. The ultimate in alternative seating can now go outside. Unlike any other, the Patio 36 Square has a specially designed insert so that it can withstand the elements making it perfect for your porch or patio. The cover is made of fun, bright outdoor colors of Sunbrella brand fabrics giving your 36 Square the durability to last seasons to come.

#### Specifications

Height 17H Material 100% Sunbrella Acrylic Width 36W Shape Square Weight 35 Finish Hand Finished Package Dimensions 37 x 37 x 19

https://www.mdcwall.com/go/sku/MHEQ133-461