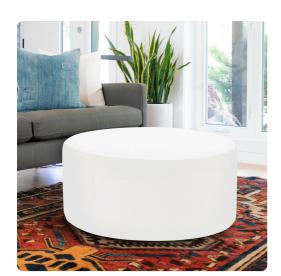

## Outdoor MHEQ132-467 – Universal Round Ottoman Seascape Natural

## Outdoor

Take the party outside with our Patio 36 Rounds. The ultimate in alternative seating can now go outside. Unlike any other, the Patio 36 Round has a specially designed insert so that it can withstand the elements making it perfect for your porch or patio. The cover is made of fun, bright outdoor colors of Sunbrella brand fabrics giving your 36 Round the durability to last seasons to come.

## **Specifications**

Height 18H Material 100% Sunbrella Acrylic Width 36W Shape Round Weight 35 Finish Hand Finished Package Dimensions 37 x 37 x 19

https://www.mdcwall.com/go/sku/MHEQ132-467