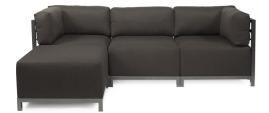

## Outdoor MHEKQ924T-460 – Axis 4pc Sectional Seascape Charcoal Titanium Fram

## Outdoor

Brighten Your Day! Make your backyard getaway even more fun with Seascape Patio Axis 4pc Sectional. The base has been specially designed to withstand the elements and the cover features Sunbrella properties. Expand your 4pc Sectional into a larger sectional sofa with additional Chair, Corner or Ottoman Pieces. The steel frame is durable and modular so you can arrange it in any direction! Covers are removable for easy cleaning or updating. Change the look of your sectional whenever you want by changing the slipcover. Extra slipcovers sold separately.