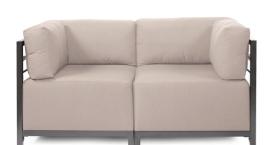

# MHEKQ922T-463 – Axis 2pc Sectional Seascape Sand Titanium Frame

### Outdoor

Brighten Your Day! Make your backyard getaway even more fun with Seascape Patio Axis Loveseats. The base has been specially designed to withstand the elements and the cover features Sunbrella properties. Expand your loveseat into a larger sectional sofa with additional Chair, Corner or Ottoman Pieces. The steel frame is durable and modular so you can arrange it in any direction! Covers are removable for easy cleaning or updating. Change the look of your sectional whenever you want by changing the slipcover. Extra slipcovers sold separately.