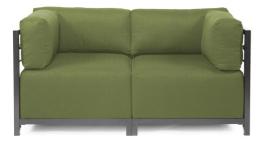

## Outdoor MHEKQ922T-299 – Axis 2pc Sectional Seascape Moss Titanium Frame

## Outdoor

Brighten Your Day! Make your backyard getaway even more fun with Seascape Patio Axis Loveseats. The base has been specially designed to withstand the elements and the cover features Sunbrella properties. Expand your loveseat into a larger sectional sofa with additional Chair, Corner or Ottoman Pieces. The steel frame is durable and modular so you can arrange it in any direction! Covers are removable for easy cleaning or updating. Change the look of your sectional whenever you want by changing the slipcover. Extra slipcovers sold separately.