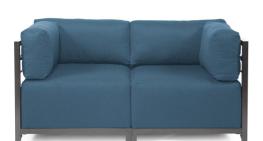

## Outdoor

Brighten Your Day! Make your backyard getaway even more fun with Seascape Patio Axis Loveseats. The base has been specially designed to withstand the elements and the cover features Sunbrella properties. Expand your loveseat into a larger sectional sofa with additional Chair, Corner or Ottoman Pieces. The steel frame is durable and modular so you can arrange it in any direction! Covers are removable for easy cleaning or updating. Change the look of your sectional whenever you want by changing the slipcover. Extra slipcovers sold separately.