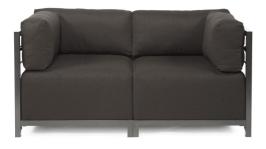

## Outdoor MHEKQ921T-460 – Axis Corner Chair Seascape Charcoal Titanium Frame

## Outdoor

Brighten Your Day! Make your backyard getaway even more fun with Seascape Patio Axis Corner Chairs. The base has been specially designed to withstand the elements and the cover features Sunbrella fabrics complete with all of the durability you know and love! Float the Chair on its own or pair it up with additional Chair, Corner or Ottoman Pieces. The steel frame is durable and modular so you can arrange it in any direction! Covers are removable for easy cleaning or updating. Change the look of your chair whenever you want by changing the slipcover without the expense of purchasing a whole new chair! Extra slipcovers sold separately.

## Specifications

Height 30H Material 100% Sunbrella Acrylic Width 32.5W Weight 89 Finish Hand Finished Package Dimensions 31 x 31 x 8

https://www.mdcwall.com/go/sku/MHEKQ921T-460