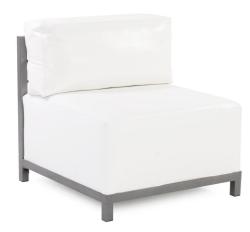

## Outdoor MHEKQ920T-944 – Axis Chair Atlantis White Titanium Frame

Downtown style, meets uptown sophistication in your backyard with the Atlantis Patio Axis Chair, perfect for your style. It has been designed to withstand the elements with its special marine vinyl cover that has the look and feel of leather! Float the chair on its own or pair it up with additional Chair, Corner or chair Pieces. Get cozy with a sophisticated palette of soft colors and frame finish options. Show off your style by placing the Atlantis Patio Axis Chair on your porch or patio. The steel frame is durable and modular so you can arrange it in any direction! Change the look of your chair whenever you want by changing the slipcover. Extra slipcovers sold separately.

## **Specifications**

Outdoor

Height 30H Material 100% Polyurethane Width 30.5W Weight 80 Finish Hand Finished Package Dimensions 31 x 31 x 6

https://www.mdcwall.com/go/sku/MHEKQ920T-944