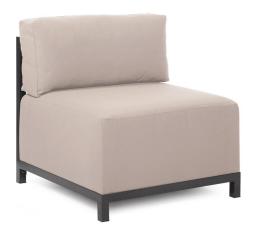

## Outdoor MHEKQ920T-463 – Axis Chair Seascape Sand Titanium Frame

## Outdoor

Brighten Your Day! Make your backyard getaway even more fun with Seascape Patio Axis Chairs. The base has been specially designed to withstand the elements and the cover features Sunbrella fabrics complete with all of the durability you know and love! Float the Chair on its own or pair it up with additional Chair, Corner or Ottoman Pieces. The steel frame is durable and modular so you can arrange it in any direction! Covers are removable for easy cleaning or updating. Change the look of your chair whenever you want by changing the slipcover without the expense of purchasing a whole new chair! Extra slipcovers sold separately.

## Specifications

Height 30H Material 100% Sunbrella Acrylic Width 30.5W Weight 80 Finish Hand Finished Package Dimensions 31 x 31 x 6

https://www.mdcwall.com/go/sku/MHEKQ920T-463