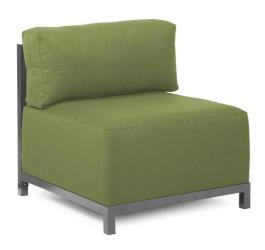

## Outdoor MHEKQ920T-299 – Axis Chair Seascape Moss Titanium Frame

## Outdoor

Brighten Your Day! Make your backyard getaway even more fun with Seascape Patio Axis Chairs. The base has been specially designed to withstand the elements and the cover features Sunbrella fabrics complete with all of the durability you know and love! Float the Chair on its own or pair it up with additional Chair, Corner or Ottoman Pieces. The steel frame is durable and modular so you can arrange it in any direction! Covers are removable for easy cleaning or updating. Change the look of your chair whenever you want by changing the slipcover without the expense of purchasing a whole new chair! Extra slipcovers sold separately.

## Specifications

Height 30H Material 100% Sunbrella Acrylic Width 30.5W Weight 80 Finish Hand Finished Package Dimensions 31 x 31 x 6

https://www.mdcwall.com/go/sku/MHEKQ920T-299