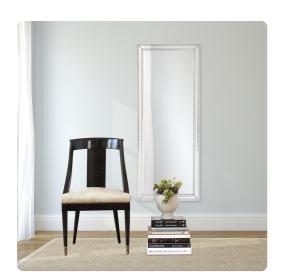

## Mirrors MHE99181 – Gemma Tall Mirror

## Mirrors

Our Gemma Mirror has stunning classic beauty and sophisticated style. It is rectangular in shape and features a mirrored frame that is outlined with a glass beaded trim. It is a perfect focal point for an entryway, bathroom, bedroom or any room in your home. D-rings are affixed to the back of the mirror so it is ready to hang right out of the box in either a horizontal or vertical orientation! The glass is beveled adding to its style and beauty. Also available in a smaller size.