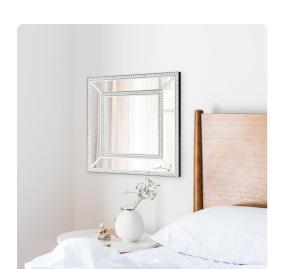

## Mirrors

Our Bijou Mirror features a square mirrored frame that offers the most amazing reflections of light and color. Each mirrored panel has a small bevel adding to its beauty and style. The piece is then trimmed in a beaded glass border. D-rings are affixed to the back of the mirror so it is ready to hang right out of the box in either a square or diamond orientation! Alone or in multiples, the Bijou Mirror will add a glamorous touch to any room in your home.