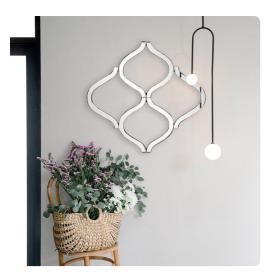

## Mirrors MHE99169 – Lattice Mirror

## Mirrors

The Lattice Mirror is a dazzling piece of curved, geometric shaped mirrored functional art. The piece is made up of a network of interlocking mirrored curvy shapes creating a lovely open work, lattice design. On its own or in multiples, the Lattice Mirror is a perfect accent piece for an entryway, bathroom, bedroom or any room in your home. D-rings are affixed to the back of the mirror so it is ready to hang right out of the box in a square or diamond orientation! Each mirrored panel on this piece has a small bevel adding to its beauty and style.