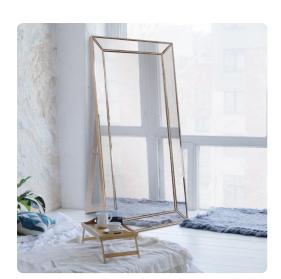

## Mirrors MHE99129 – Titus Mirror

## Mirrors

Our Titus Mirror is a great piece for a dressing room or in the corner of a sitting room. It has an easel back so it can stand all on its own. It features a simple yet sleek, rectangular mirrored frame. It is then trimmed in a silver leaf beaded border. Perfect for any look from modern to traditional. Make any room brighter and appear larger simply by adding this oversized floor mirror to the mix!