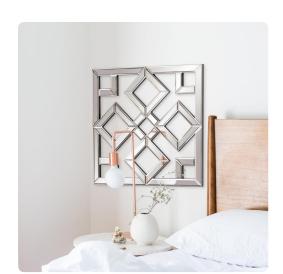

## Mirrors MHE99114 – Moira Mirror

## Mirrors

The Moria Mirror is a dazzling piece of functional art. The piece is made up of a network of interlocking mirrored squares creating a lovely open work, lattice design. On its own or in multiples, the Moria Mirror is a perfect accent piece for an entryway, bathroom, bedroom or any room in your home. D-rings are affixed to the back of the mirror so it is ready to hang right out of the box in a square or diamond orientation! Each mirrored panel on this piece has a small bevel adding to its beauty and style