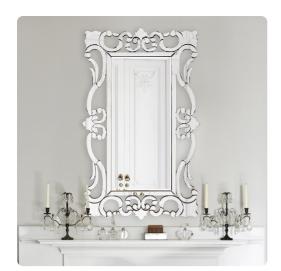

## Mirrors MHE99087 – Rebecca Mirror

## Mirrors

Our Rebecca mirror features an elegantly ornate openwork frame. The frame itself is fashioned in the Venetian style of an ornate scrolling design which we accentuated by finishing it with mirrored glass. It is a perfect focal point for an entryway, bathroom, bedroom or any room in your home. D-rings are affixed to the back of the mirror so it is ready to hang right out of the box either vertically or horizontally! The each mirrored section on this piece has a bevel adding to its beauty and style.