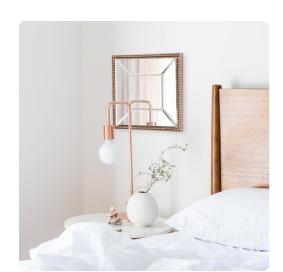

## Mirrors

The Lydia Mirror features a square mirrored frame trimmed with an antique gold beaded border. The mirrored frame on this piece has a small bevel offering the most amazing displays of light and reflection. On its own or in multiples, the Lydia Mirror is a perfect accent piece for an entryway, bathroom, bedroom or any room in your home. D-rings are affixed to the back of the mirror so it is ready to hang right out of the box! Also available as a sconce with a candle holder, #99075