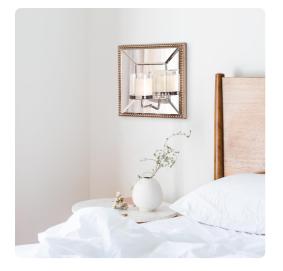

## Accessories MHE99075 – Lydia Mirror w/ Candle Holder

#### Accessories

The Lydia Mirror features a square mirrored frame trimmed with an antique gold beaded border. The mirrored frame on this piece has a small bevel offering the most amazing displays of light and reflection. But that's not all! It also features a chrome candle holder fitted with a glass hurricane. It fits up to a 3 pillar candle (not included) On its own or in multiples, the Lydia Mirror is a perfect accent piece for an entryway, bathroom, bedroom or any room in your home. D-rings are affixed to the back of the mirror so it is ready to hang right out of the box! Also available without the candle holder, #99076