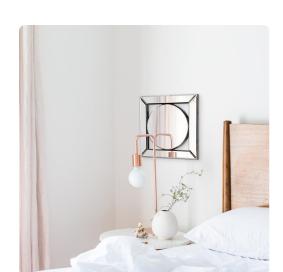

## Mirrors

The Lula Mirror features a square mirrored frame set around a round mirror. The mirrored frame on this piece has a small bevel offering the most amazing displays of light and reflection. On its own or in multiples, the Lula Mirror is a perfect accent piece for an entryway, bathroom, bedroom or any room in your home. D-rings are affixed to the back of the mirror so it is ready to hang right out of the box! Also available as a sconce with a candle holder, 99073.