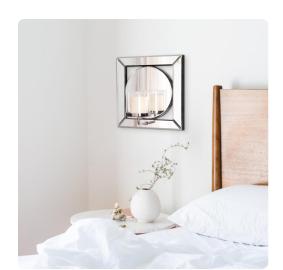

## Accessories

The Lula Mirror features a square mirrored frame set around a round mirror. The mirrored frame on this piece has a small bevel offering the most amazing displays of light and reflection. But that's not all! It also features a chrome candle holder fitted with a glass hurricane. It fits up to a 4 pillar candle (not included) On its own or in multiples, the Lula Mirror is a perfect accent piece for an entryway, bathroom, bedroom or any room in your home. D-rings are affixed to the back of the mirror so it is ready to hang right out of the box! Also available without the candle holder, 99074.

## **Specifications**

Height 12H Material Wood / Glass Width 12W Shape Square Weight 6 Finish Mirror Package Dimensions 20 x 14 x 7

https://www.mdcwall.com/go/sku/MHE99073