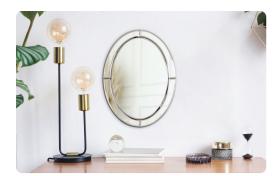

## Mirrors

The Howard Elliott Opal Mirror is a simple yet lovely piece featuring an oval shape with a mirrored frame. Each section of the frame and mirror glass has a small bevel. The piece includes hanging hardware so that the piece can be hung vertically or horizontally. Hang multiples together for a truly striking wall display. Think outside the box! The Opal Mirror also works great as a table accent! Simply remove the hanging hardware, set it on a table and adorned with candles, or any other decor item.