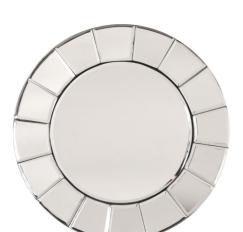

## Mirrors

The Dina Mirror is a small piece, but packs a huge design punch. It features a round frame composed of mirrored tiles mirrored frame, with a flower effect that captures the light and makes the most amazing reflections. On its own or in multiples, the Dina Mirror is a perfect functional art piece for an entryway, bathroom, bedroom or any room in your home. D-rings are affixed to the back of the mirror so it is ready to hang right out of the box! The mirrored panels of this piece are beveled adding to its style and beauty.